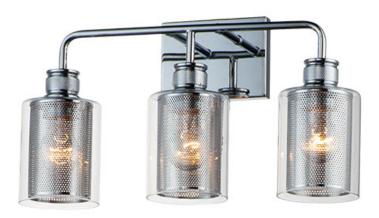

#### PRODUCT DESCRIPTION

Clear glass cylinders lined with mesh screen are supported by knurled cups of Polished Chrome creates a contemporary design with an industrial twist. This economical collection provides a designer

#### **FINISHES OPTION**

Polished Chrome (PC)

#### **GLASS**

Clear CL